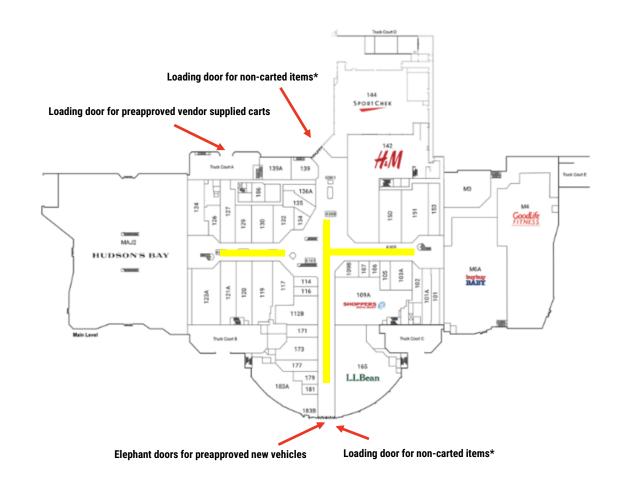

## Site Plan

## IMPORTANT INFORMATION

- Booth locations are assigned just before mall closing. An 8.5' by 11" paper with your business name will be posted on the backdrop of your assigned booth location.
- Please do not interrupt show staff as they set up the show. We only have a limited amount of time to get things ready and must focus on the task at hand with clear heads.
- Do not bring in any items or begin to set up your display UNTIL AFTER THE MALL CLOSES. This is an insurance requirement and there are no exceptions.